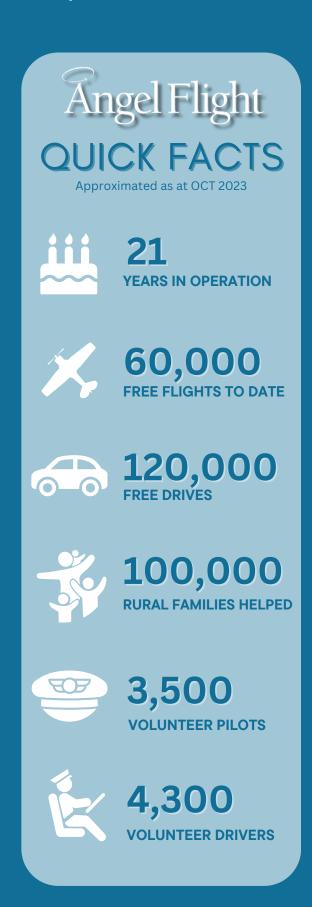

## Free Non-Emergency Medical Flights

Angel Flight Australia coordinates non-emergency flights to help rural people dealing with the triple trouble of bad health, poor finances and daunting distance. All flights are free and may involve patients travelling to medical facilities anywhere in Australia.