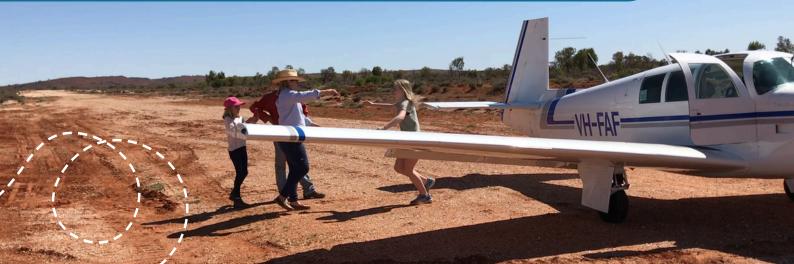

## Free Non-Emergency Medical Flights

Angel Flight Australia coordinates non-emergency flights to help rural people dealing with the triple trouble of bad health, poor finances and daunting distance. All flights are free and may involve patients travelling to medical facilities anywhere in Australia.

Our pilots do not carry aeromedical staff or medical equipment so do not act as an alternative to the Air Ambulance services, however we will fly patients back home from emergency trips.