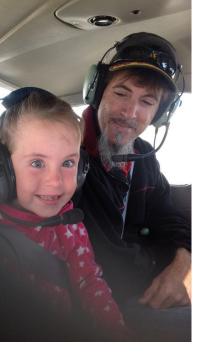

Bella is a 14 year old girl who lives on a property 40 minutes from Monto, QLD. In 2022, Bella was kicked in the face by a horse, causing significant facial injuries, including the loss of her right eye. The 7 hour drive to Brisbane for ongoing surgeries was not viable for the Southern family who have used the Angel Flight service 11 times since the accident.

For a period of 18 months, Bella required specialist medical care at Queensland Children's Hospital, during which time she became an Angel Flight 'frequent flyer'. Our pilots and Earth Angels loved getting to know the remarkably resilient teenager as they transported her from Monto to Archerfield Airport and then onto Ronald McDonald House where she stayed.

"Bella and her family are indomitable. Bella is as bright as a button with a joyful sense of humour, whilst possessing a quiet yet strong underlying sense of purpose"

Angel Flight Pilot - Steve Darveniza