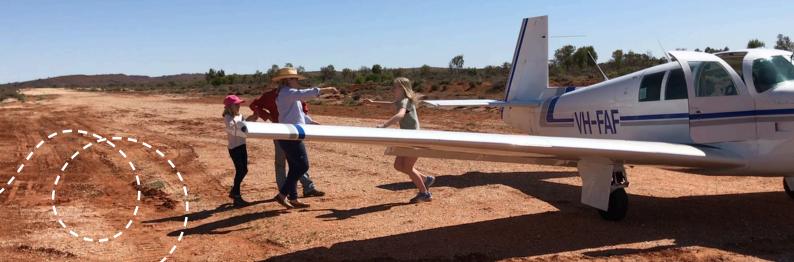

### At A Glance

- 12 Flights Monto to Archerifled
- 8,424 kms in volunteer pilots' aircraft
- 160 kms in volunteer drivers' vehicles