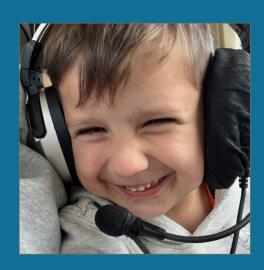

Bella is a 14 year old girl who lives on a property 40 minutes from Monto, QLD. In 2022, Bella was kicked in the face by a horse, causing significant facial injuries, including the loss of her right eye. The 7 hour drive to Brisbane for ongoing surgeries was not viable for the Southern family who have used the Angel Flight service 12 times since the accident.

For a period of 18 months, Bella required specialist medical care at Queensland Children's Hospital, during which time she became an Angel Flight 'frequent flyer'. Our pilots and Earth Angels loved getting to know the remarkably resilient teenager as they transported her from Monto to Archerfield Airport and then onto Ronald McDonald House where she stayed.