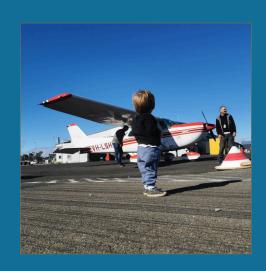

Bella is a 14 year old girl who lives on a property 40 minutes from Monto, QLD. In 2022, Bella was kicked in the face by a horse, causing significant facial injuries, including the loss of her right eye. The 7 hour drive to Brisbane for ongoing surgeries was not viable for the Southern family who have used the Angel Flight service 12 times since the accident.

For a period of 18 months, Bella required specialist medical care at Queensland Children's Hospital, during which time she became an Angel Flight 'frequent flyer'. Our pilots and Earth Angels loved getting to know the remarkably resilient teenager as they transported her from Monto to Archerfield Airport and then onto Ronald McDonald House where she stayed.

### At A Glance

- 12 Flights Monto to Archerifled
- 8,424 kms in volunteer pilots' aircraft
- 160 kms in volunteer drivers' vehicles