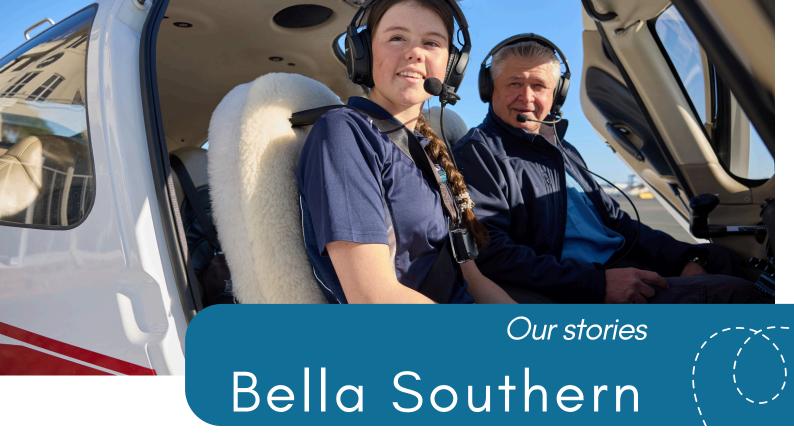

Bella is a 14 year old girl who lives on a property 40 minutes from Monto, QLD. In 2022, Bella was kicked in the face by a horse, causing significant facial injuries, including the loss of her right eye. The 7 hour drive to Brisbane for ongoing surgeries was not viable for the Southern family who have used the Angel Flight service 12 times since the accident.

For a period of 18 months, Bella required specialist medical care at Queensland Children's Hospital, during which time she became an Angel Flight 'frequent flyer'. Our pilots and Earth Angels loved getting to know the remarkably resilient teenager as they transported her from Monto to Archerfield Airport and then onto Ronald McDonald House where she stayed.

"Bella and her family are indomitable. Bella is as bright as a button with a joyful sense of humour, whilst possessing a quiet yet strong underlying sense of purpose"

Angel Flight Pilot - Steve Darveniza