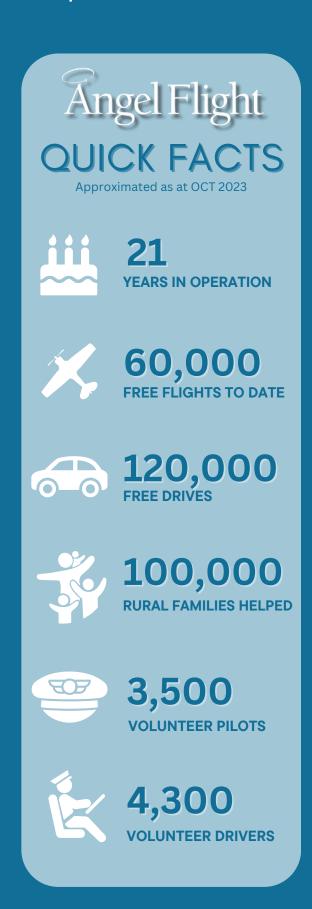

## Free Non-Emergency Medical Flights

Angel Flight Australia coordinates non-emergency flights to help rural people dealing with the triple trouble of bad health, poor finances and daunting distance. All flights are free and may involve patients travelling to medical facilities anywhere in Australia.